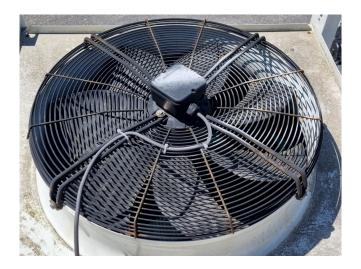

#### Used Lu-Ve SHVN 30 H

Used Lu-Ve SHVN 30 H air cooled condenser with a total airflow of 7.800 m<sup>3</sup>/h. Complete with 1 Ziehl-Abegg fans - 50 Hz - 0,78 kW - 900 RPM - diameter 630 mm.

\*All components of this used condensor will be tested on good working, leak free condition (electro engines), condensing block, bearings. Choosing HOSBV means buying with warranty. We perform a industrial cleaning. Also, we can arrange your shipment.