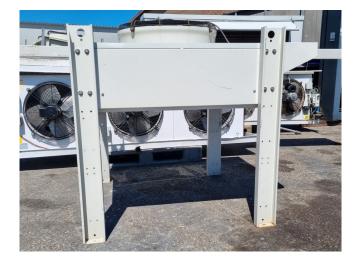

#### Used Lu-Ve SHVN 30 H

Used Lu-Ve SHVN 30 H air cooled condenser with a total airflow of 7.800 m<sup>3</sup>/h. Complete with 1 Ziehl-Abegg fans - 50 Hz - 0,78 kW - 900 RPM - diameter 630 mm.

\*All components of this used condensor will be tested on good working, leak free condition (electro engines), condensing block, bearings. Choosing HOSBV means buying with warranty. We perform a industrial cleaning. Also, we can arrange your shipment.