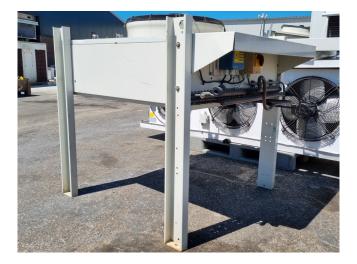

#### Used Lu-Ve SHVN 30 H

Used Lu-Ve SHVN 30 H air cooled condenser with a total airflow of 7.800 m<sup>3</sup>/h. Complete with 1 Ziehl-Abegg fans - 50 Hz - 0,78 kW - 900 RPM - diameter 630 mm.

\*All components of this used condensor will be tested on good working, leak free condition (electro engines), condensing block, bearings. Choosing HOSBV means buying with warranty. We perform a industrial cleaning. Also, we can arrange your shipment.