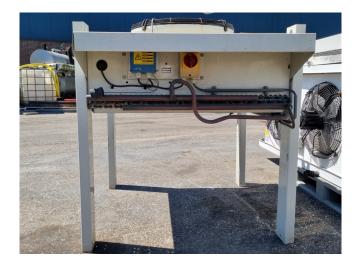

#### Used Lu-Ve SHVN 30 H

Used Lu-Ve SHVN 30 H air cooled condenser with a total airflow of 7.800 m<sup>3</sup>/h. Complete with 1 Ziehl-Abegg fans - 50 Hz - 0,78 kW - 900 RPM - diameter 630 mm.

\*All components of this used condensor will be tested on good working, leak free condition (electro engines), condensing block, bearings. Choosing HOSBV means buying with warranty. We perform a industrial cleaning. Also, we can arrange your shipment.