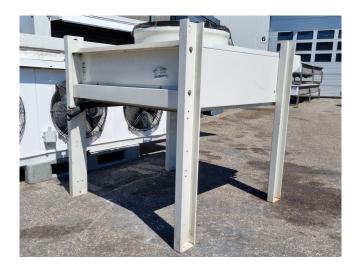

#### Used Lu-Ve SHVN 30 H

Used Lu-Ve SHVN 30 H air cooled condenser with a total airflow of 7.800 m<sup>3</sup>/h. Complete with 1 Ziehl-Abegg fans - 50 Hz - 0,78 kW - 900 RPM - diameter 630 mm.

\*All components of this used condensor will be tested on good working, leak free condition (electro engines), condensing block, bearings. Choosing HOSBV means buying with warranty. We perform a industrial cleaning. Also, we can arrange your shipment.