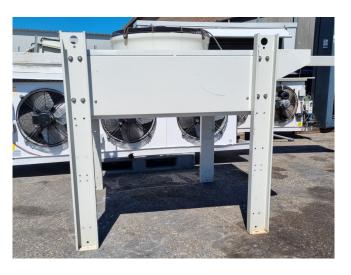

#### Used Lu-Ve SHVN 30 H

Used Lu-Ve SHVN 30 H air cooled condenser with a total airflow of 7.800 m<sup>3</sup>/h. Complete with 1 Ziehl-Abegg fans - 50 Hz - 0,78 kW - 900 RPM - diameter 630 mm.

\*All components of this used condensor will be tested on good working, leak free condition (electro engines), condensing block, bearings. Choosing HOSBV means buying with warranty. We perform a industrial cleaning. Also, we can arrange your shipment.