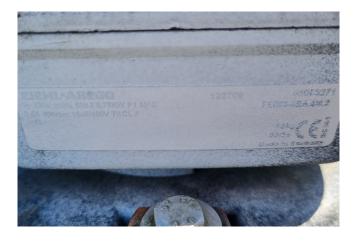

# Your partner for used commercial and industrial refrigeration equipment

| 14    | CIUNE                          |
|-------|--------------------------------|
|       | D GUNTARDO                     |
|       | 21040 - UBOLDO - VA - ITALY    |
| 14    | SHVN 30 H SpecIS-RG            |
|       |                                |
|       | Code 920034933                 |
|       | SIN 40244210001/382003         |
|       | COIL                           |
|       | Fluid                          |
|       | R134a-R404A-R22-R507-R4<br>07C |
|       | VOL. 10 dm <sup>3</sup>        |
|       | MAX WORK. PRES. 2,8MPa         |
|       | nr. MOTORS: 1 x                |
|       | 400V 50Hz 570W 1,16A           |
|       | 400V 50Hz 370W 0,62A           |
| a the |                                |
| 1944  |                                |
|       |                                |
|       | MADE IN ITALY                  |